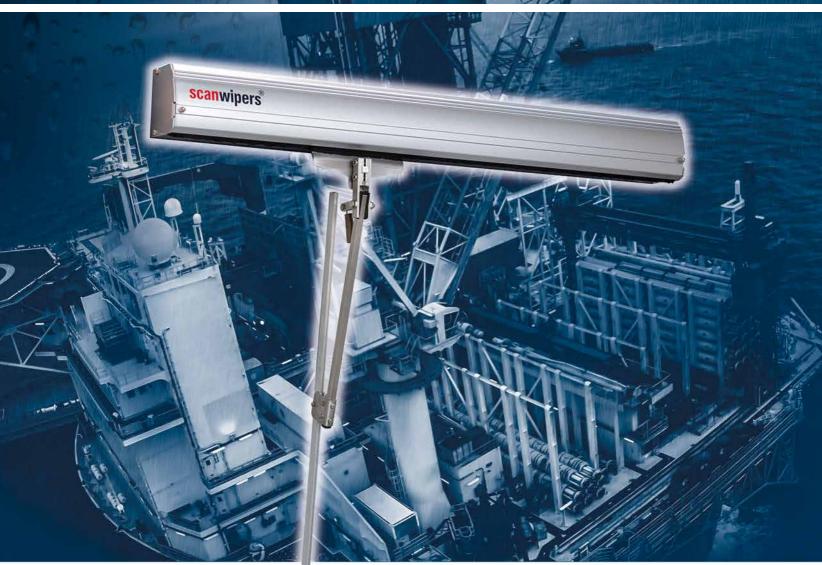

#### **CLASSIFICATION**

- » Certified for use in gas zone 1.
- » ATEX II 2G c T6
- » ATEX conformity according to EN13463-1

#### **TECHNICAL**

- » Wiping area up to 4000x1550mm
- » Supplied either as an operating system with pneumatic valves, or with Profibus for individual programmable system
- » Parking end optional can be user set at either end stroke from control keypads
- » Working pressure 5-7 bar
- » Angled configurations possible more of window glass can be successfully wiped