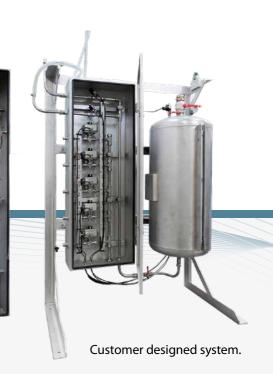

### **HIGH PRESSURE WASHING SYSTEMS**

» Tailor made for all requirements. For use in hazardous areas. AISI310 steel and Atex approved components. Certified pressure tanks.

**scanwipers**®