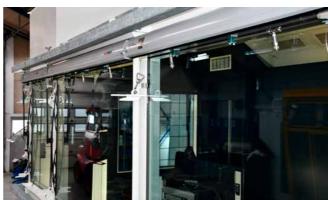

#### **TECHNICAL**

- » Wiping area up to 4000x1550mm
- » Supplied either as an operating system with pneumatic valves, or with Profibus for individual programmable system
- » Parking end optional can be user set at either end stroke from control keypads
- » Working pressure 5-7 bar
- » Angled configurations possible more of window glass can be successfully wiped

## **TECHNICAL**

- » Adjustable wiping angles 40-90°
- » Working pressure 5-7 bar
- » Parking end optional
- » Adjustable tension springs for adjustable blade pressure