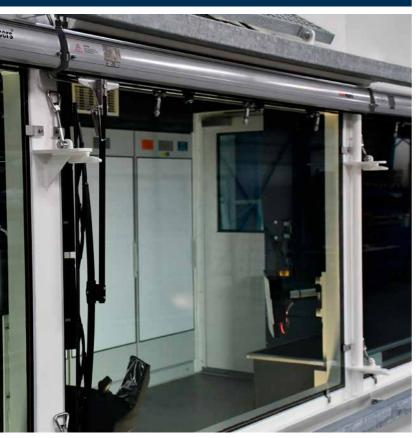

#### **TECHNICAL**

- » Wiping area up to 4000x1550mm
- » Supplied either as an operating system with pneumatic valves, or with Profibus for individual programmable system
- » Parking end optional can be user set at either end stroke from control keypads
- » Working pressure 5-7 bar
- » Angled configurations possible more of window glass can be successfully wiped

## **TECHNICAL**

- » Adjustable wiping angles 40-90°
- » Working pressure 5-7 bar
- » Parking end optional
- » Adjustable tension springs for adjustable blade pressure