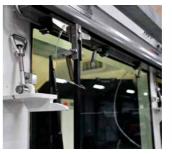

#### **CLASSIFICATION**

- » Certified for use in gas zone 1.
- » ATEX II 2G c T6
- » ATEX conformity according to EN13463-1

#### **TECHNICAL**

- » Wiping area up to 4000x1550mm
- » Supplied either as an operating system with pneumatic valves, or with Profibus for individual programmable system
- » Parking end optional can be user set at either end stroke from control keypads
- » Working pressure 5-7 bar
- » Angled configurations possible more of window glass can be successfully wiped