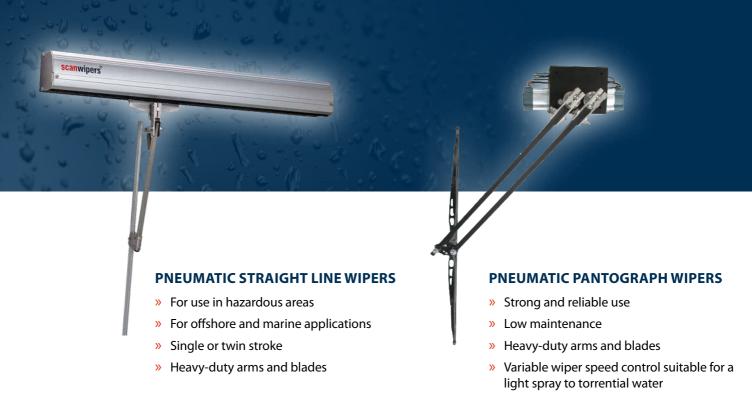

#### **CLASSIFICATION**

- » Certified for use in gas zone 1.
- » ATEX II 2G c T6
- » ATEX conformity according to EN13463-1

#### **TECHNICAL**

- » Wiping area up to 4000x1550mm
- » Supplied either as an operating system with pneumatic valves, or with Profibus for individual programmable system
- » Parking end optional can be user set at either end stroke from control keypads
- » Working pressure 5-7 bar
- » Angled configurations possible more of window glass can be successfully wiped

#### **CLASSIFICATION**

- » Certified for use in gas zone 1
- » ATEX II 2G c T6
- » ATEX conformity according to EN13463-1

## **TECHNICAL**

- » Adjustable wiping angles 40-90°
- » Working pressure 5-7 bar
- » Parking end optional
- » Adjustable tension springs for adjustable blade pressure