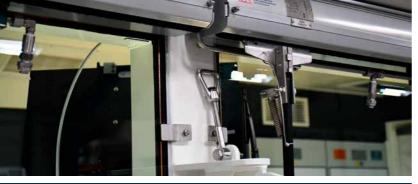

#### **TECHNICAL**

- » Wiping area up to 4000x1550mm
- » Supplied either as an operating system with pneumatic valves, or with Profibus for individual programmable system
- » Parking end optional can be user set at either end stroke from control keypads
- » Working pressure 5-7 bar
- » Angled configurations possible more of window glass can be successfully wiped

## **TECHNICAL**

- » Adjustable wiping angles 40-90°
- » Working pressure 5-7 bar
- » Parking end optional
- » Adjustable tension springs for adjustable blade pressure