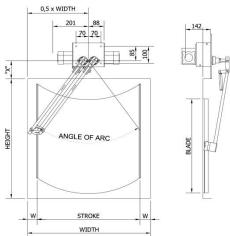

The operation of Scanwipers wiper system is logical, simple and intuitive.

| Max. Arm length | Max. Blade length |  |
|-----------------|-------------------|--|
| 1000mm          | 1750mm            |  |