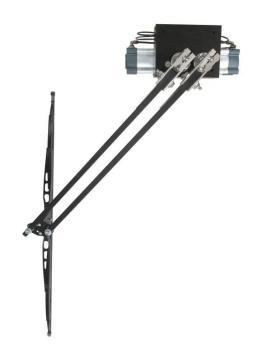

## **Pneumatic Pantograph wiper**

## **EX Pneumatic Pantograph wiper**

Bulkhead thickness:

10,20,40,75mm (Standard 10mm)

Center distance: 60mm

Working pressure 4-7 bars

Parking end optional

Heavy duty arm and blades

Strong and reliable

Low maintenance

Atex II 2G c T6

Atex conformity according to EN13463-1

For use in hazardous areas. For Offshore and Marine applications.

PPW have been designed using the best suited materials for this application. 316 stainless steel coupled with marine grade aluminium to ensure reliability and long life. They can be installed above or below window frame.