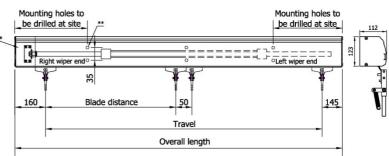

### Scanwipers Pneumatic Twin-arm Straight Line Wiper With pilot valve

- Please indicate Air-In to be in left or right end. To be drilled at site Max distance from end 300mm Holes to be countersinked