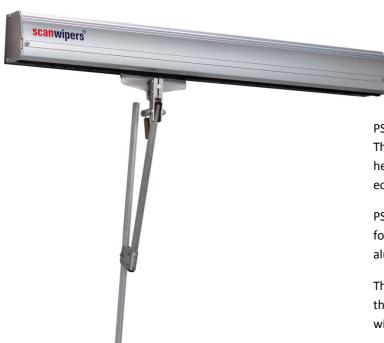

# **PSLW**

## **Pneumatic Straight Line Wiper**

PSLW have been designed to wipe large areas of windows. They are ideally suited to windows that are wider than the height. The use of the twin option can ensure very economical wiping on large areas or adjacent windows.

PSLW have been designed using the best suited materials for this application. Aisi 316 coupled with marine grade aluminium to ensure reliability and long life.

They can be installed above, below or side on (vertical) to the window, and are also suited for most irregular shaped windows.