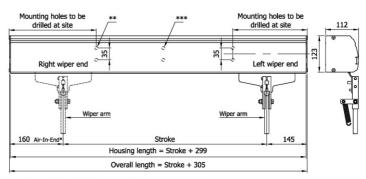

#### Scanwipers Pneumatic single-arm Straight Line Wiper With Pilot Valve

- Please indicate Air-In to be in left or right end.
  To be drilled at site.
  Max distance from end 300mm.
  Holes to be countersinked.
  If casing reaches an overall lenght above 2500mm, there must be drilled extra mountingholes in center.