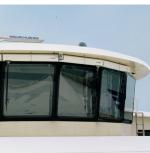

#### TWIN WIPERS SPLIT PARKING

- · Parking of wiper blades at both edges to ensure maximum visibilty.
- · For unobstructed and safe navigation.
- · 50 mm overlap secures clear wipe of centre part of window.
- The use of the twin option can ensure very economical wiping on large areas or adjacent windows.