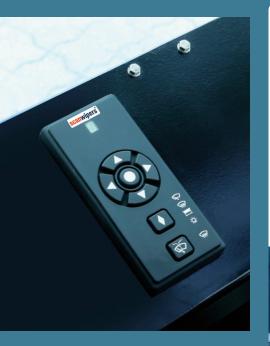

#### All wipers are operated by CANbus control systems

- · Cut out size in desk: 125 mm x 50 mm.
- · Independent or integrated control of windscreen wipers, heater controls, window wash, anti icing nozzle air purge cycles and heated glass control.
- · Simple-to-use keypad with only 7 keys.
- · Same software code for all types of wipers.
- Because of conformance with SAE J1939 / NMEA 2000, the system is adaptable and capable of interfacing with existing systems.
- · IP 33 keypad housing.
- · The system has as standard 6 fixed and 3 intermittent speeds.