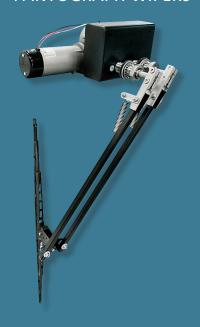

#### PANTOGRAPH WIPERS

- Designed to meet ISO/DIS 17899, our wipers are designed using the best suited materials 316 stainless steel coupled with marine grade aluminium to ensure reliability and long life.
- · Strong and reliable with low maintenance.
- · Variable wiper speed control suitable for a light spray to torrential water.
- The speed is up to 50 wipe cycles per min. or 100 wipes per min. across the center of the glass
- · Adjustable tension springs for adjustable blade pressure.

- Designed to meet ISO/DIS 17899, our wipers are designed using the best suited materials 316 stainless steel coupled with marine grade aluminium to ensure reliability and long life.
- · Self parking can be user set at either end stroke from the control keypads within sectors.
- The wiper motor housing is supplied to IP67 rating and is designed for external use.
- · Angled configurations possible more of window glass can be successfully wiped.