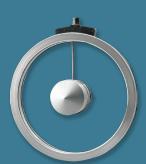

#### **CLEAR VIEW SCREEN**

- · Size Ø300, Ø400 or Ø500 mm.
- · Clear View Screen is a rotating pane manufactured from seawater-resistant aluminium.
- · All Clear View Screens are supplied with fitting instructions as well as a drill template and mount tool.
- · If ordered, as an optional extra, the heating element will ensure, that the clear view screen does not fog up. It also helps to prevent the mechanism from freezing altogether, if the temperature drops below freezing.
- · If operating in extremely cold climates the clear view screen can be delivered with a tubular heating element of 130 Watt.