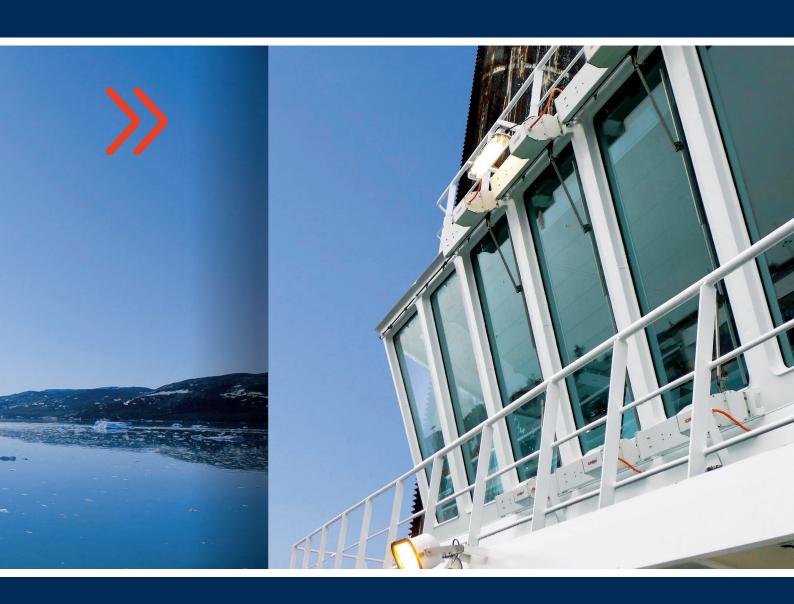

# WE ARE PUSHING THE BOUNDARIES OF MARINE WIPER TECHNOLOGY





#### PANTOGRAPH WIPERS





- Designed to meet ISO/DIS 17899, our wipers are designed using the best suited materials 316 stainless steel coupled with marine grade aluminium to ensure reliability and long life.
- · Strong and reliable with low maintenance.
- · Variable wiper speed control suitable for a light spray to torrential water.
- The speed is up to 50 wipe cycles per min. or 100 wipes per min. across the center of the glass
- · Adjustable tension springs for adjustable blade pressure.

#### STRAIGHT LINE WIPERS



#### SINGLE

| Stroke      | min. 319 mm, max. 2262 mm |
|-------------|---------------------------|
| Blade       | max. 1300 mm              |
| Arm         | max. 1000 mm              |
| DC motor    | 24V DC                    |
| Park sensor | Inductive