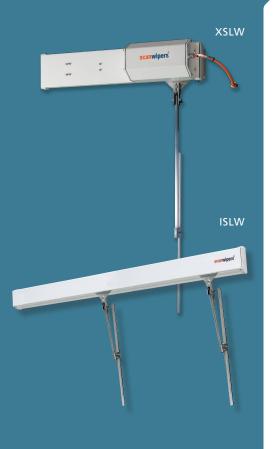

#### STRAIGHT LINE WIPERS

#### SINGLE

| Stroke      | min. 319 mm, max. 2262 mm |
|-------------|---------------------------|
| Blade       | max. 1300 mm              |
| Arm         | max. 1000 mm              |
| DC motor    | 24V DC                    |
| Park sensor | Inductive                 |
| Placement   | Above, below and vertical |

#### **TWIN**

| Stroke      | min. 612 mm, max. 4499 mm |
|-------------|---------------------------|
| Blade       | max. 1200 mm              |
| Arm         | max. 650 mm               |
| DC motor    | 24V DC                    |
| Park sensor | Inductive                 |
| Placement   | Above, below and vertical |